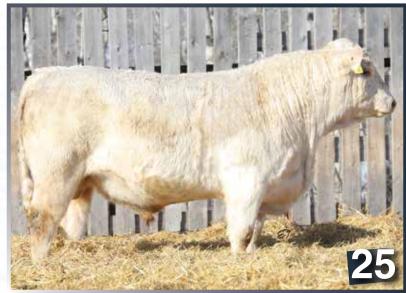

What a great group of bulls on offer for 2021... these April and May born, polled, two-year-olds are complete in all dimensions... nice birth weights, tons of muscle shape, long-sided, thick from end to end and plenty of hair and testicle. The bulls are grassed throughout the summer in large pastures for growth and soundness, then brought in, in the fall, to slowly prepare them for sale condition. You can rest assured that these bulls are not stuffed and are full of natural muscle. Neilson bulls are great value for dollars invested and backed by their personal guarantee.