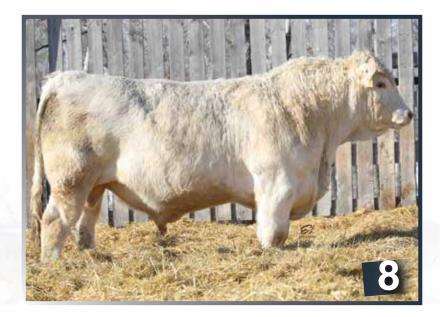

### NCC Cadillac 68G

PMC778168 NCC 68G Polled May 4, 2019

SCR TRIUMPH 2135 PMC368858 HIGH BLUFF CADILLAC 38C CURTIS WALLACE 141H HIGH BLUFF WALLACE 89Y

G.BROS TONTO 238Y **PFC408765 NCC RUBY 22A** NCC RUBY 48W

SCR TUFFY 0119 SCR MS BABY DOLL 7140 HIGH BLUFF ALCATRAZ 111S JMB DATELINE 754T HC RADIANT 541R **ROLLING D DOMINGO 630S** NCC RUBY 4S

| BW   | WW | YW |    |    | BW      | ACT WW   |
|------|----|----|----|----|---------|----------|
| -0.2 | 37 | 74 | 22 | 41 | 96 lbs. | 835 lbs. |