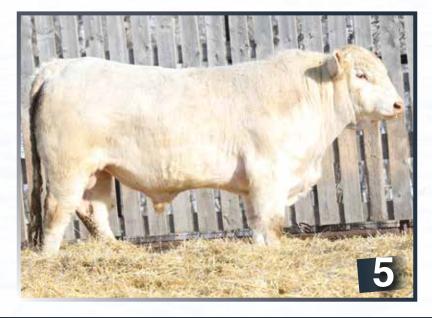

# NCC Express 41G NCC 41G Polled April 26, 2019

PMC778153

RC DENVER 6026 PLD PMC767304 RC EXECTONE 762 PLD RC MS STAR 5184 PLD

ELDER'S CONDUCTOR 398B PFC723919 NCC REGINA 87E NCC REGINA 71A

THREE TREES WIND 0383 ET 3H SKYE 37K JLS BLUE STAR 0110 PLD RC MS XPOUNDER 2147 PLD GRANT'S PLAYBOY 3X ELDER'S SILVER JEINI 812U G.BROS TONTO 238Y NCC REGINA 33W

BW WW **ACT WW** BW YW MM MTL 1.2 75 20 40 95 lbs. 700 lbs.