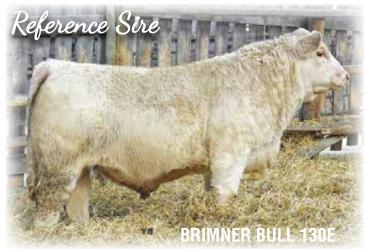

|      |    |    |    |    |         | ACT WW   |
|------|----|----|----|----|---------|----------|
| -0.8 | 35 | 70 | 25 | 42 | 98 lbs. | 700 lbs. |

Brimner Bull stamped his offspring with style, lots of hair and a thick hip.