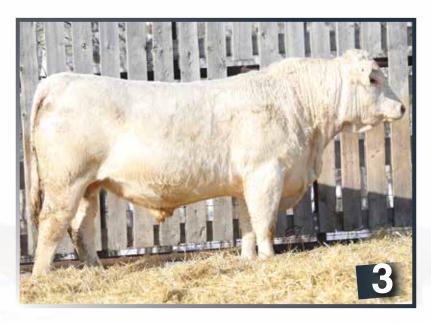

### NCC Cadillac 39G

PMC778151 NCC 39G Polled April 26, 2019

SCR TRIUMPH 2135 PMC368858 HIGH BLUFF CADILLAC 38C CURTIS WALLACE 141H HIGH BLUFF WALLACE 89Y

RC TRUE 791 PLD PFC408768 NCC BOOTIES 27A LM MS IMP 7128T

SCR TUFFY 0119 SCR MS BABY DOLL 7140 HIGH BLUFF ALCATRAZ 111S RC NEBRASKA 367 PLD RC MS SIGNATURE 1210P LM MR IMP 382N LM MS HI SPECA MT 7156G

BW WW BW ACT WW 104 lbs. 830 lbs. 1.5 77