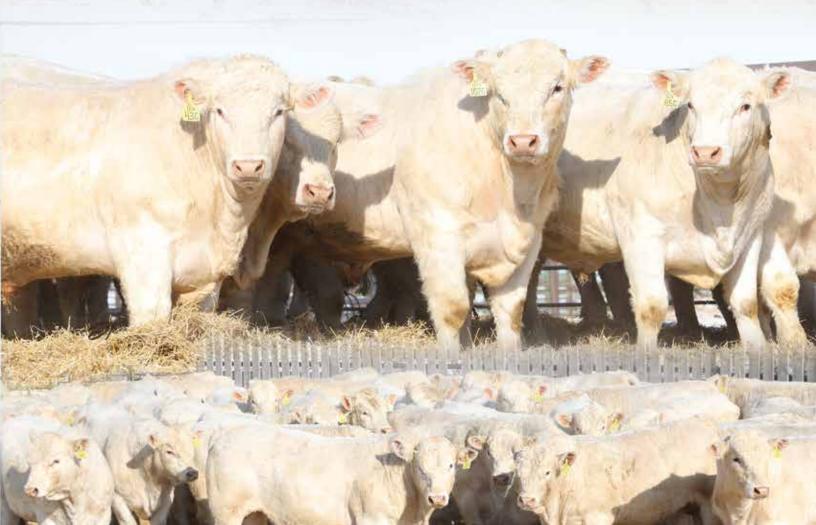

### Sale Day Phones

Contact any of the T Bar C staff

34 "Almost Two" Charolais Bulls Semen Tested and Vet Inspected Full Vaccination program plus Fusogard to prevent footrot.

What a great group of bulls on offer for 2021... these April and May born, polled, two-year-olds are complete in all dimensions... nice birth weights, tons of muscle shape, long-sided, thick from end to end and plenty of hair and testicle. The bulls are grassed throughout the summer in large pastures for growth and soundness, then brought in, in the fall, to slowly prepare them for sale condition. You can rest assured that these bulls are not stuffed and are full of natural muscle. Neilson bulls are great value for dollars invested and backed by their personal guarantee.