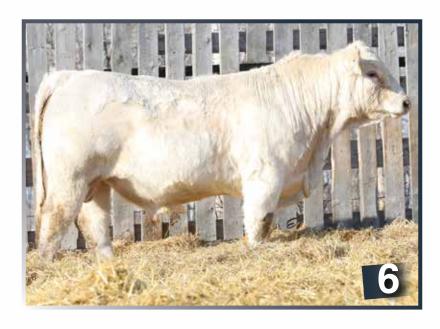

### NCC Cadillac 46G

PMC778157 NCC 46G Polled April 28, 2019

SCR TRIUMPH 2135 PMC368858 HIGH BLUFF CADILLAC 38C CURTIS WALLACE 141H

HIGH BLUFF WALLACE 89Y

RC TRUE 791 PLD PFC408772 NCC TRUE MISS 44A LM MS PRESSIVE 719T

SCR TUFFY 0119 SCR MS BABY DOLL 7140 HIGH BLUFF ALCATRAZ 111S RC NEBRASKA 367 PLD RC MS SIGNATURE 1210P LM MR IMPRESSIVE 1153L LM MS Q-BARLOTTIE 7132G

ACT WW BW WW ΥW MM MTL BW -2.5 64 78 lbs. 660 lbs.