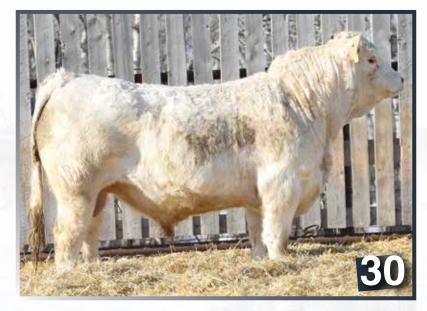

What a great group of bulls on offer for 2021... these April and May born, polled, two-year-olds are complete in all dimensions... nice birth weights, tons of muscle shape, long-sided, thick from end to end and plenty of hair and testicle. The bulls are grassed throughout the summer in large pastures for growth and soundness, then brought in, in the fall, to slowly prepare them for sale condition. You can rest assured that these bulls are not stuffed and are full of natural muscle. Neilson bulls are great value for dollars invested and backed by their personal guarantee.